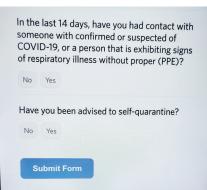

## TO USE THE KIOSK

Touch the "No Phone? Click here!" button on the kiosk screen

2. Enter employee number and touch "Next Step"

Sodexo employees - use your 7 digit employee number

Answer the screening questions and touch "Submit Form"