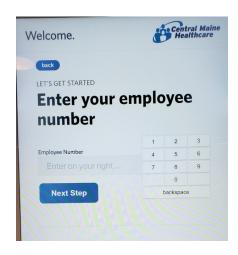

## TEAM MEMBER SCREENING: TOUCH SCREEN KIOSKS

Prior to using the touch screen kiosk, a team member must register their employee number with the screening tool. Sodexo team members can use their 7 digit employee number. To register, a team member must submit the regsitration form to RMO\_Operations@cmhc.org and provide an e-mail OR phone number. Team members may use their CMH/Sodexo e-mail.

## TO USE THE KIOSK

Touch the "No Phone? Click here!" button on the kiosk screen

2. Enter employee number and touch "Next Step"

Sodexo employees - use your 7 digit employee number

Answer the screening questions and touch "Submit Form"