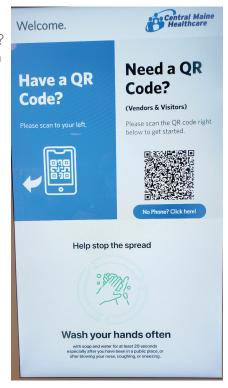

## TO USE THE KIOSK

Touch the "No Phone? Click here!" button on the kiosk screen

2. Enter employee number and touch "Next Step"

Sodexo employees - use your 7 digit employee number

Answer the screening questions and touch "Submit Form"