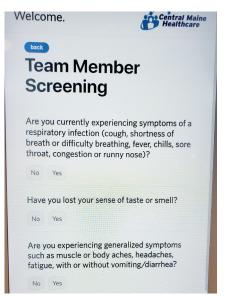

## TO USE THE KIOSK

Touch the "No Phone? Click here!" button on the kiosk screen

2. Enter employee number and touch "Next Step"

Sodexo employees - use your 7 digit employee number

Answer the screening questions and touch "Submit Form"