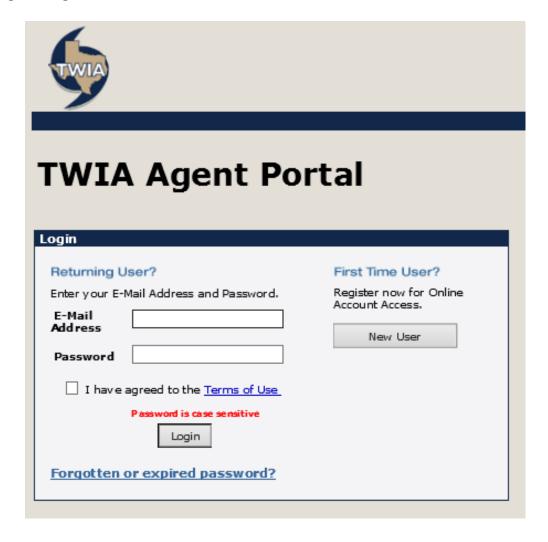

## **Accessing Policy Center**

After clicking on the Agent Login button, you will be directed to the TWIA Agent Portal where you may login or register as a first-time user.