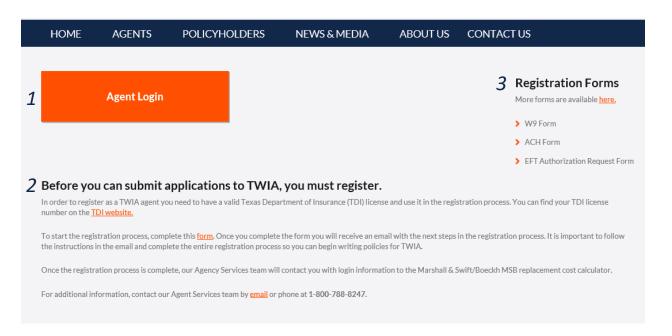

You will be directed to the following webpage (<a href="www.twia.org/agents/agent-login-registration/">www.twia.org/agents/agent-login-registration/</a>) with an 1) Agent Login button directing you to the TWIA Agent Portal login page. This webpage also has 2) registration instructions for first-time users and 3) registrations forms.