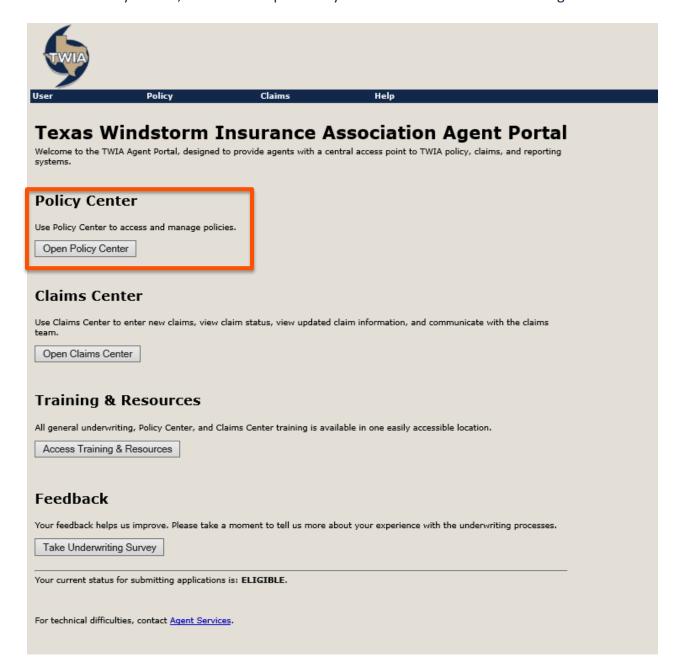

## **Accessing Policy Center**

The integration of commercial and manufactured home policies into Policy Center will change the look of the TWIA Agent Portal homepage. Currently, the webpage provides the option to click on Applications and Quotes. These will be completely removed, and all quotes and applications, regardless of line of business, will have to be processed through Policy Center.

To access Policy Center, click on the Open Policy Center button within the TWIA Agent Portal.

This job aid last revised 1/17/2018.